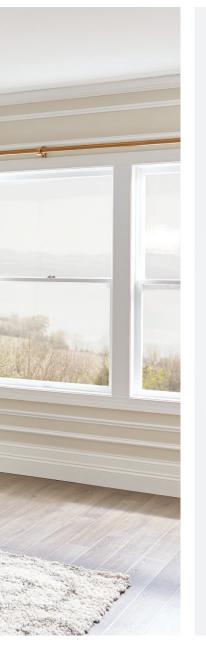

## D.

Darton<sup>™</sup> 52124BNB | Large Foyer Pendant Brushed Natural Brass (4) 75W Medium 17.75"W x 25.75"H

## ⊂. Capitol Hill

Ε.

52304NI | Chandelier Brushed Nickel (6) 60W Candelabra 28.75"W x 22"H

## The Drama is in the Detail

But you don't need a lot of it. Yes, you can have your velvet, but make it a colorful accent like throw pillows. Feminine fringe, tufting, and piping go a long way, and they're so much lighter than those heavy traditional drapes that outweigh the sofa. Fabrics and floor coverings are way more flexible with Updated Traditional the Oriental Rug isn't the thing anymore. Think animal hides and natural materials like jute.