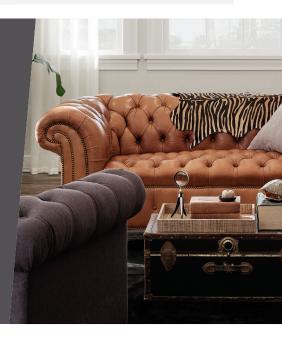

## The Drama is in the Detail

But you don't need a lot of it. Yes, you can have your velvet, but make it a colorful accent like throw pillows. Feminine fringe, tufting, and piping go a long way, and they're so much lighter than those heavy traditional drapes that outweigh the sofa. Fabrics and floor coverings are way more flexible with Updated Traditional the Oriental Rug isn't the thing anymore. Think animal hides and natural materials like jute.