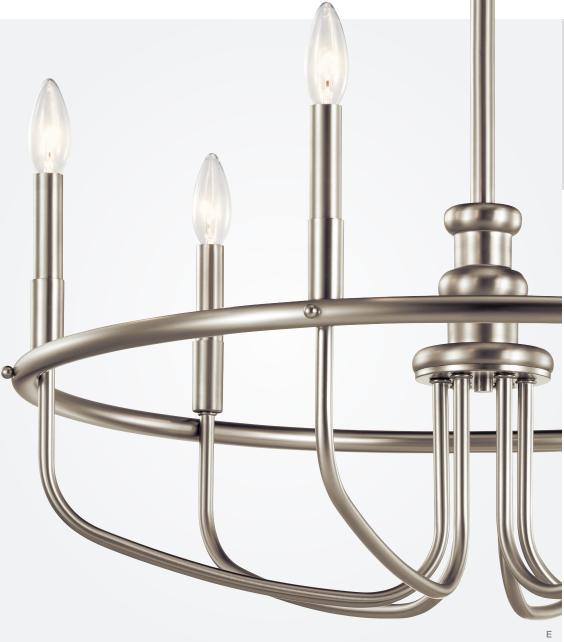

## ⊂. Capitol Hill

Ε.

52304NI | Chandelier Brushed Nickel (6) 60W Candelabra 28.75"W x 22"H